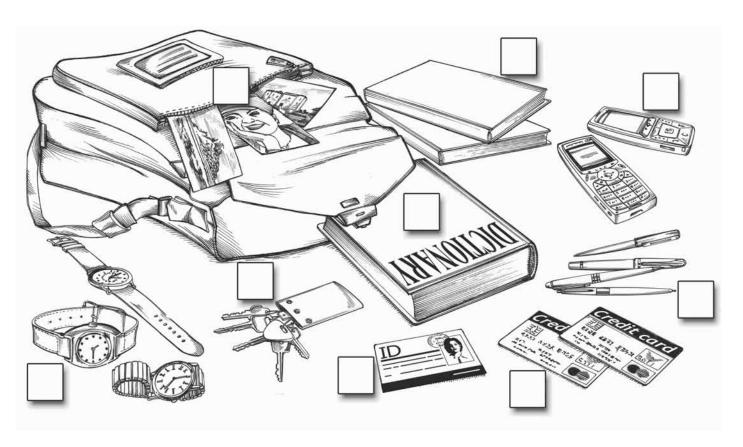

**b** Test your memory. Cover the sentences. Look at the pictures and say the sentences.

**a** Look at objects 1–8. Whose are they?

- 1 It's Nico's dictionary.
- 2 \_\_\_\_\_\_ 3 \_\_\_\_\_ 4 \_\_\_\_\_
- 5 \_\_\_\_\_
- 6
- 7
- 8

- **b** Cover the sentences. Test a partner.
  - **A** Are they Ali's pens?
  - **B** *Yes, they are.*
  - **A** Is it Helena's laptop?
  - **B** No, it isn't. It's Asima's laptop.

Grammar **adjectives** 